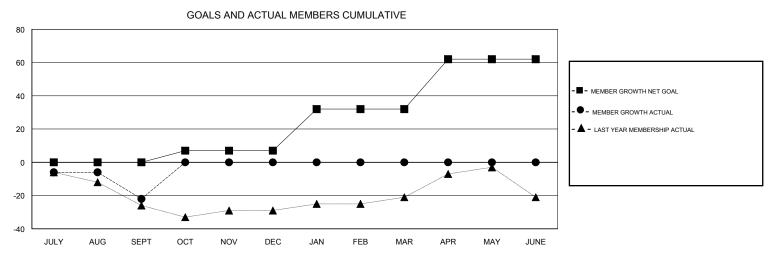

## **CHRIS LEWIS LOCATION ONTARIO GMT CA** Clubs Members RESULTS FOR 2017-2018 RESULTS FOR 2017-2018 NEW CLUB GOAL NEW CLUBS DROPPED CLUBS MEMBER GROWTH NET MEMBER GROWTH DROPPED QUARTER QUARTER GOAL ACTUAL MEMBERS ACTUAL (including transfers) 0 0 0 0 8 30 JULY/AUG/SEPT JULY/AUG/SEPT 0 0 7 0 0 OCT/NOV/DEC OCT/NOV/DEC 0 1 0 25 0 0 JAN/FEB/MAR JAN/FEB/MAR